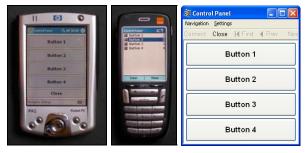

Figure 3 – Remote device main screens (Pocket PC, Windows Mobile, Windows)

Figure 4 – Remote device settings screens (Pocket PC, Windows Mobile, Windows)