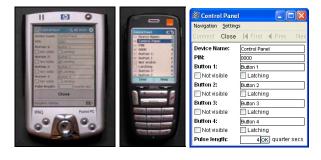

Figure 3 – Remote device main screens (Pocket PC, Windows Mobile, Windows)

Figure 4 – Remote device settings screens (Pocket PC, Windows Mobile, Windows)