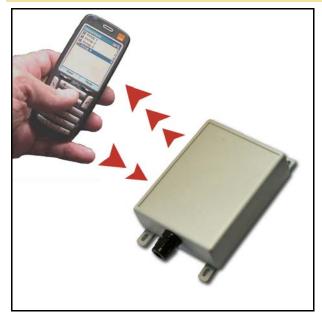

# **BlueControl**

Switch relays using Bluetooth from your PC, PDA or mobile phone

#### Summary

BlueControl allows you to turn up to four relays on an off from a Windows PC, Pocket PC or certain high-end cellphones.