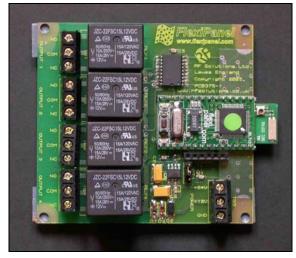

# **BlueControl**

Switch relays using Bluetooth from your PC, PDA or mobile phone



#### Summary

BlueControl allows you to turn up to four relays on an off from a Windows PC, Pocket PC or certain high-end cellphones.

#### **Features**

- Four SPCO switching relays.
- Pulse output or latching output.
- FCC / CE /certified Class Bluetooth V2.0 radio, 100m range, integral antenna.
- PIN code security.
- Powered by 12V DC.



Figure 2 – Bluetooth Remote Controller (Case not shown; appearance may vary)

### **Device Compatibility**

BlueControl is compatible with Windows PCs, Pocket PCs and Microsoft Windows Mobile cellphones.

All devices must be equipped with a Bluetooth radio. If it is a Class II radio with 10m range, the operating range may be limited by that device.



Figure 3 – Remote device main screens (Pocket PC, Windows Mobile, Windows)



Figure 4 – Remote device settings screens (Pocket PC, Windows Mobile, Windows)

## **Applications**

- Lighting control
- Access control
- Power control

### **Ordering Information**

| Table 1. Ordering information |                            |
|-------------------------------|----------------------------|
| Part No                       | Description