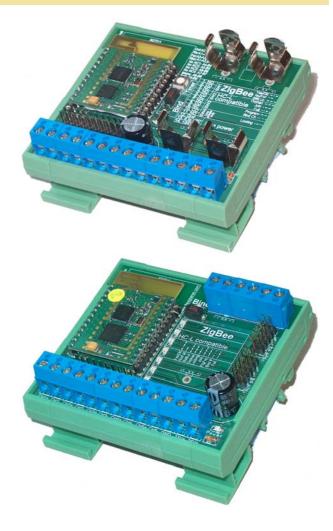

# Switcher DIN Tx / Rx™

DIN Rail ZigBee HC-L Switching Units - Basic Guide

### Summary

Switcher Tx and Switcher Rx are ZigBee radio devices for remote control switching. Switcher Tx provides up to 3 control switch inputs. Switcher Rx provides up to 8 outputs for driving relays. If required, a control switch input can control several output relays; multiple inputs can control one relay.

#### **Features**

- Tx has 3 inputs for connection to pushbutton or latching switch.
- Rx has 8 output channels for driving relays
- 2 connectors for 4-channel relay accessory boards
- Part of a family of compatible products such as mains load controllers, key fobs, wall switches, etc.
- · Zigbee mesh messaging for extended range
- Signature 'G' antenna, free-space range 120m, compact, low 'hand-effect' design. (In-building range may be lower.)
- FCC / CE compliant
- Wide temperature range -40°C to +85°C
- Tx power: 2 x AA battery, or 3V-24V DC
- Rx power: 3V-24V DC